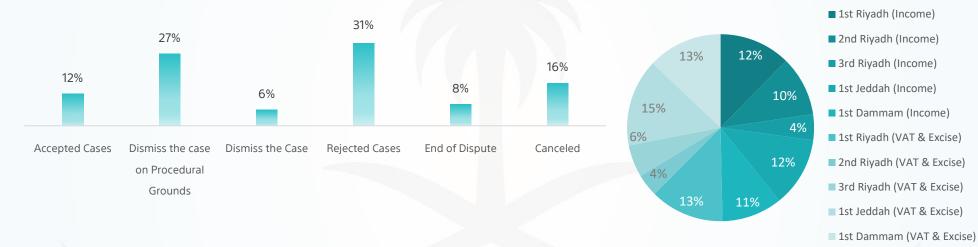

## **Completed Cases**

| Initial         | Committee              | Accepted<br>Cases | Dismiss the<br>case on<br>Procedural<br>Grounds | Dismiss<br>the Case | Rejected<br>Cases | End of Dispute | Canceled | Total |
|-----------------|------------------------|-------------------|-------------------------------------------------|---------------------|-------------------|----------------|----------|-------|
|                 | 1 <sup>st</sup> Riyadh | 49                | 260                                             | 32                  | 241               | 10             | 66       | 658   |
| Income          | 2 <sup>nd</sup> Riyadh | 29                | 146                                             | 71                  | 225               | 10             | 72       | 553   |
|                 | 3 <sup>rd</sup> Riyadh | 32                | 147                                             | 3                   | 32                | 7              | 17       | 238   |
|                 | 1 <sup>st</sup> Jeddah | 97                | 185                                             | 1                   | 203               | 12             | 147      | 645   |
|                 | 1 <sup>ST</sup> Dammam | 113               | 146                                             | 4                   | 157               | 10             | 129      | 559   |
| VAT &<br>Excise | 1 <sup>st</sup> Riyadh | 45                | 173                                             | 2                   | 206               | 113            | 144      | 683   |
|                 | 2 <sup>nd</sup> Riyadh | 44                | 76                                              | 0                   | 32                | 41             | 16       | 209   |
|                 | 3 <sup>rd</sup> Riyadh | 64                | 78                                              | 5                   | 83                | 36             | 32       | 298   |
|                 | 1 <sup>st</sup> Jeddah | 71                | 40                                              | 209                 | 292               | 76             | 120      | 808   |
|                 | 1 <sup>ST</sup> Dammam | 108               | 184                                             | 7                   | 188               | 107            | 97       | 691   |
|                 | Total                  | 652               | 1,435                                           | 334                 | 1659              | 422            | 840      | 5,342 |